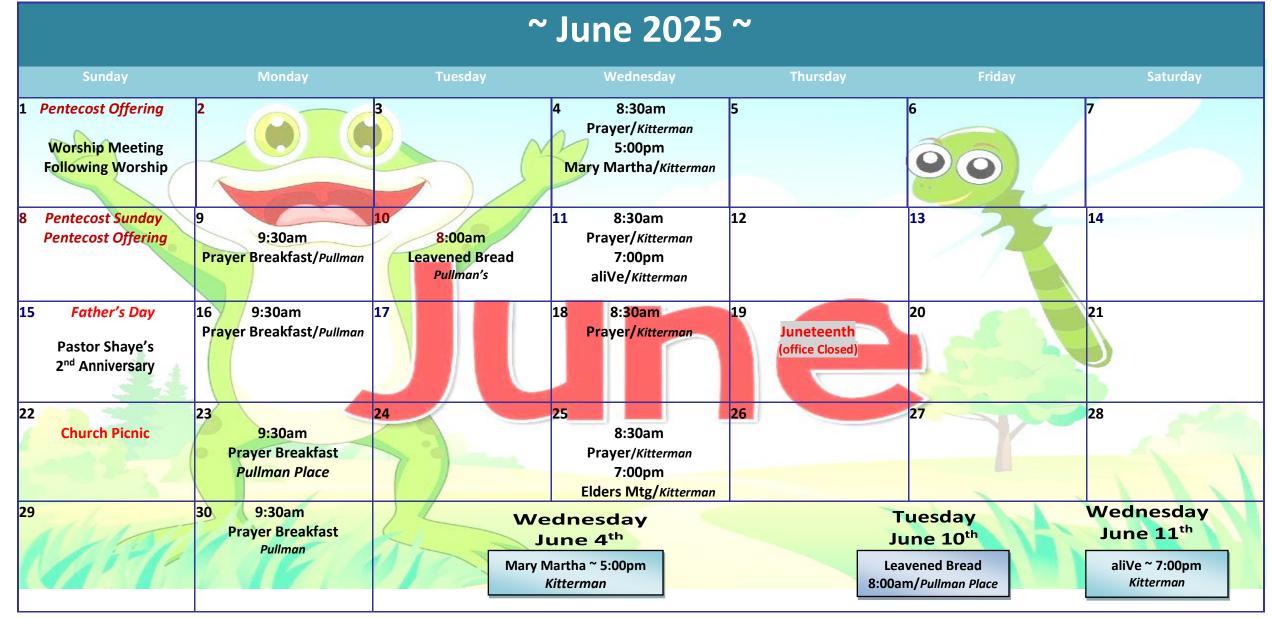

Choir                                  | 30                                                             | 31                               |
|                                          |                                           | Prayer Bkfst/Pullman                                             | Star Karner Star                                              | and the second second                                                                                            | 5 1 - 9 / 4                                                 | C C C C C C C C C C C C C C C C C C C                          | The second                       |

Sundays 9:30am-Worship (In-Person & Zoom) 10:45am Seekers Sunday School (In-Person)

#### 130 N 6<sup>th</sup> Street • Leavenworth, KS 66048 • (913) 682-3222



|                                              |                                                          | ~                                  | Jι | aly 202                                                                                 | 5 ^ | •        |                                                                       |                      |
|----------------------------------------------|----------------------------------------------------------|------------------------------------|----|-----------------------------------------------------------------------------------------|-----|----------|-----------------------------------------------------------------------|----------------------|
| Sunday<br>Wednesday<br>Mary/Marth<br>Kittern | na ~ 5pm