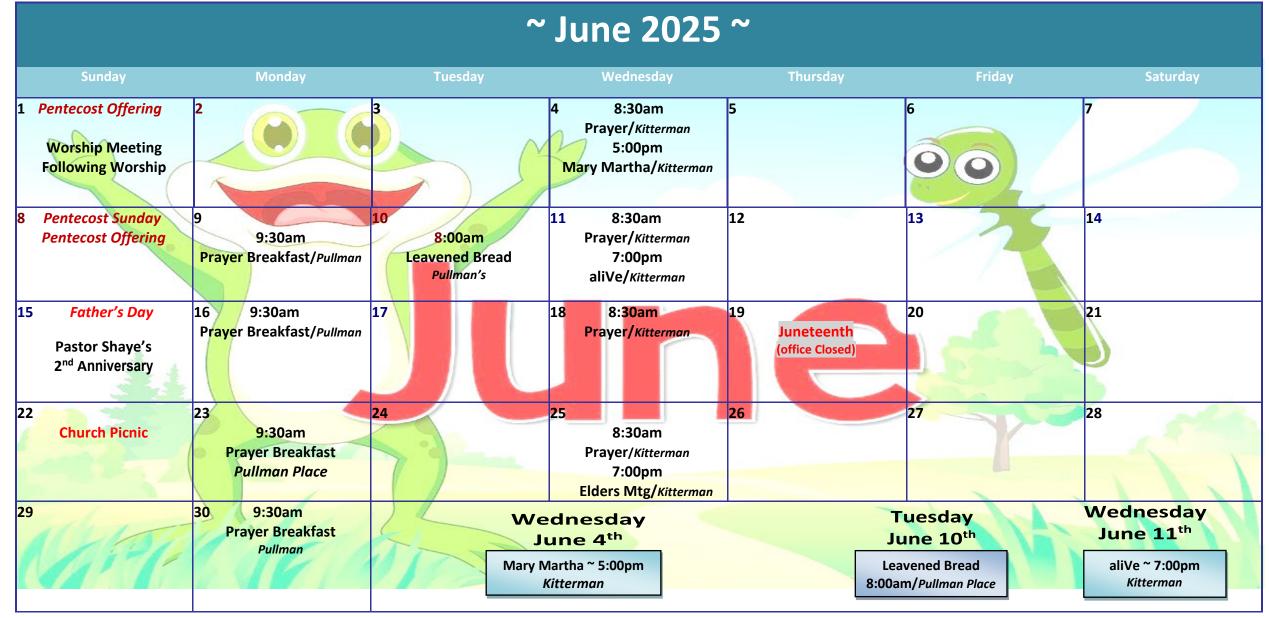

Sundays 9:30am-Worship (In-Person & Zoom) 10:45am Seekers Sunday School (In-Person)

### 130 N 6<sup>th</sup> Street • Leavenworth, KS 66048 • (913) 682-3222

 Sundays

 9:30am-Worship (In-Person & Zoom)

 10:45am Seekers Sunday School (In-Person)

 130 N 6th Street ● Leavenworth, KS 66048 ● (913) 682-3222