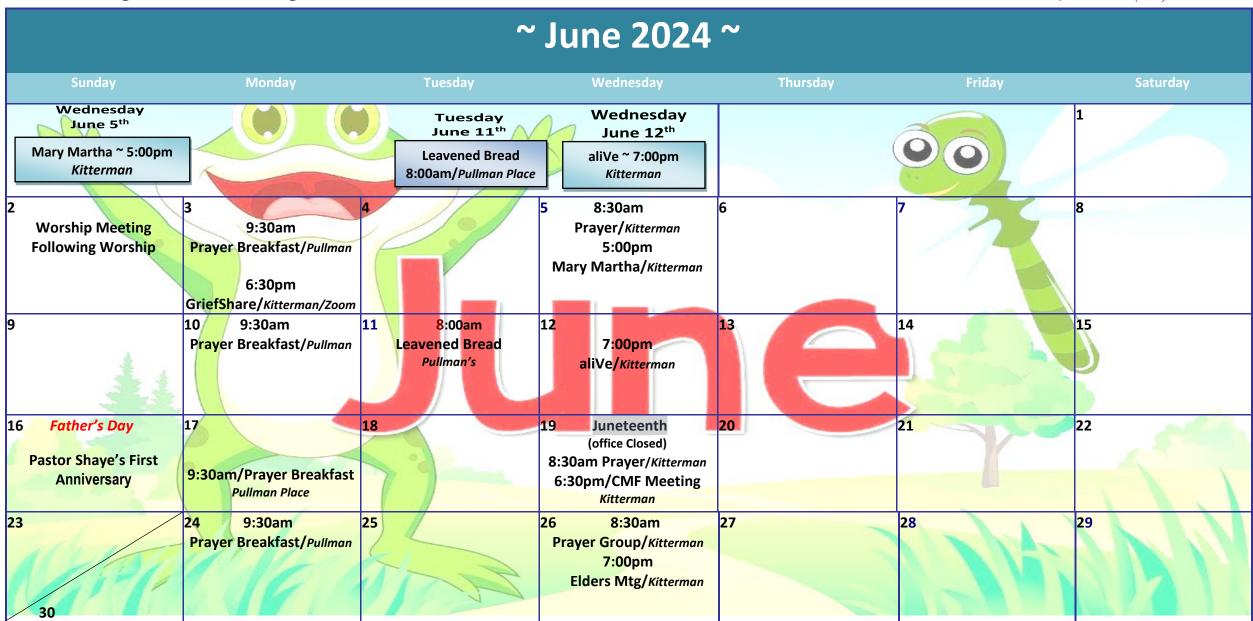

## First Christian Church

#### **Sundays**

9:30am-Worship (In-Person & Zoom)

10:45am Seekers Sunday School (In-Person)

130 N  $6^{th}$  Street • Leavenworth, KS 66048 • (913) 682-3222