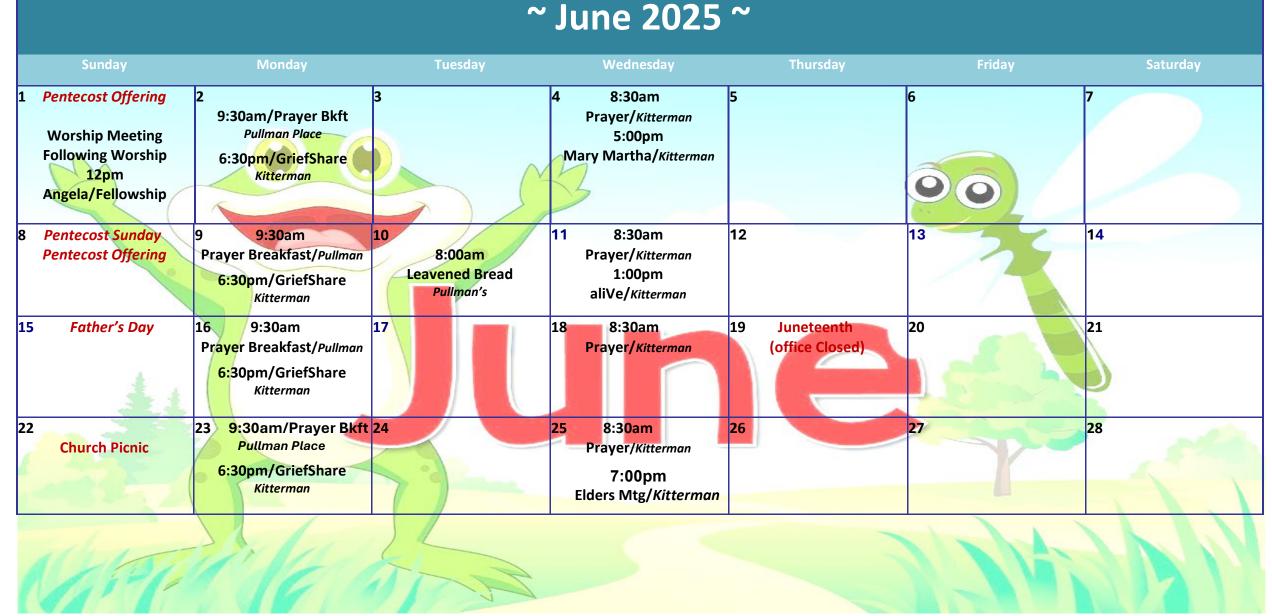

## First Christian Church

6-8pm<br/>VBS6-8pm<br/>VBS6-8pm<br/>VBS6-8pm<br/>VBS6-8pm<br/>VBS6-8pm<br/>VBS

a second second

Sundays