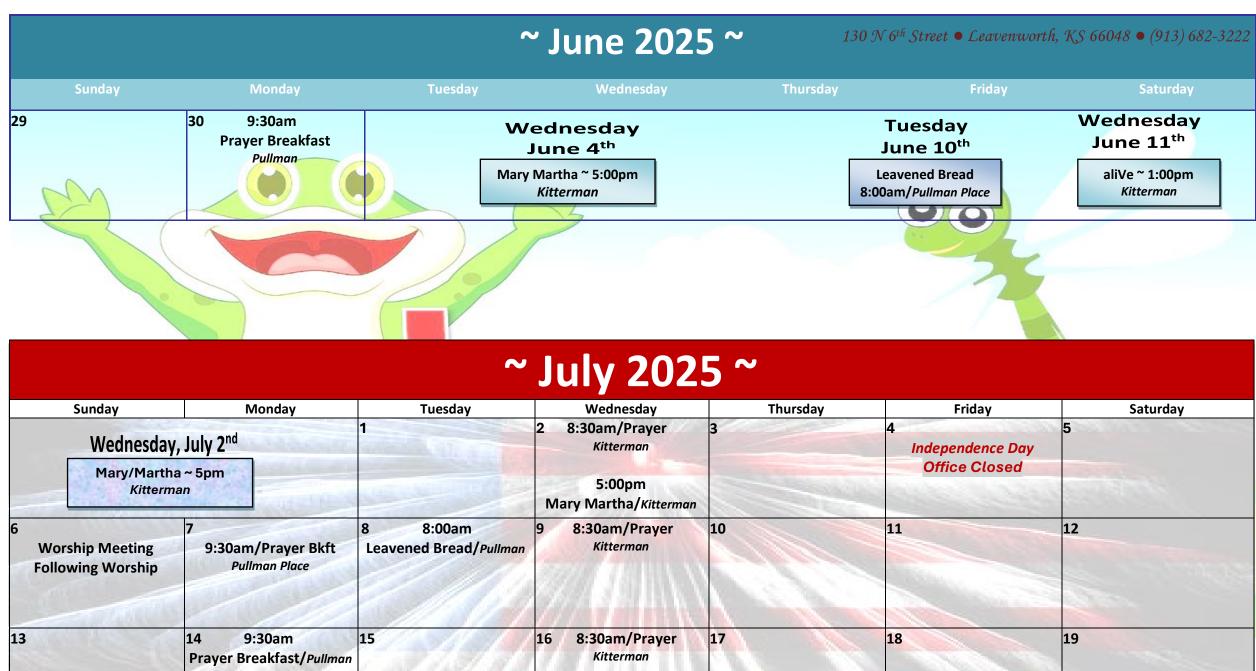

## First Christian Church

6-8pm<br/>VBS6-8pm<br/>VBS6-8pm<br/>VBS6-8pm<br/>VBS6-8pm<br/>VBS6-8pm<br/>VBS

a second second

Sundays

### *First Christian Church* ~ July 2025 ~

**9:30am-Worship** (In-Person & Zoom)

10:45am Seekers Sunday School (In-Persor

| Sunday | Monday                                                   | Tuesday | Wednesday                                              | Thursday                                | Friday                                                                            | Saturday        |
|--------|----------------------------------------------------------|---------|--------------------------------------------------------|-----------------------------------------|-----------------------------------------------------------------------------------|-----------------|
| 0      | 21<br>9:30am<br>Prayer Breakfast<br><i>Pullman Place</i> | 22      | 23 8:30am 2<br>Prayer/ <i>Kitterman</i>                | 4                                       | 25                                                                                | 26              |
| 7      | 28<br>9:30am<br>Prayer<br>Bkfst/Pullman's                | 29      | 30 8:30am<br>Prayer/ <i>Kitterman</i><br>NO Elders Mtg | H A A A A A A A A A A A A A A A A A A A | Tuesday, July 8 <sup>th</sup> Leavened Bread         8:00am         Pullman Place | aliVe<br>No Mtg |